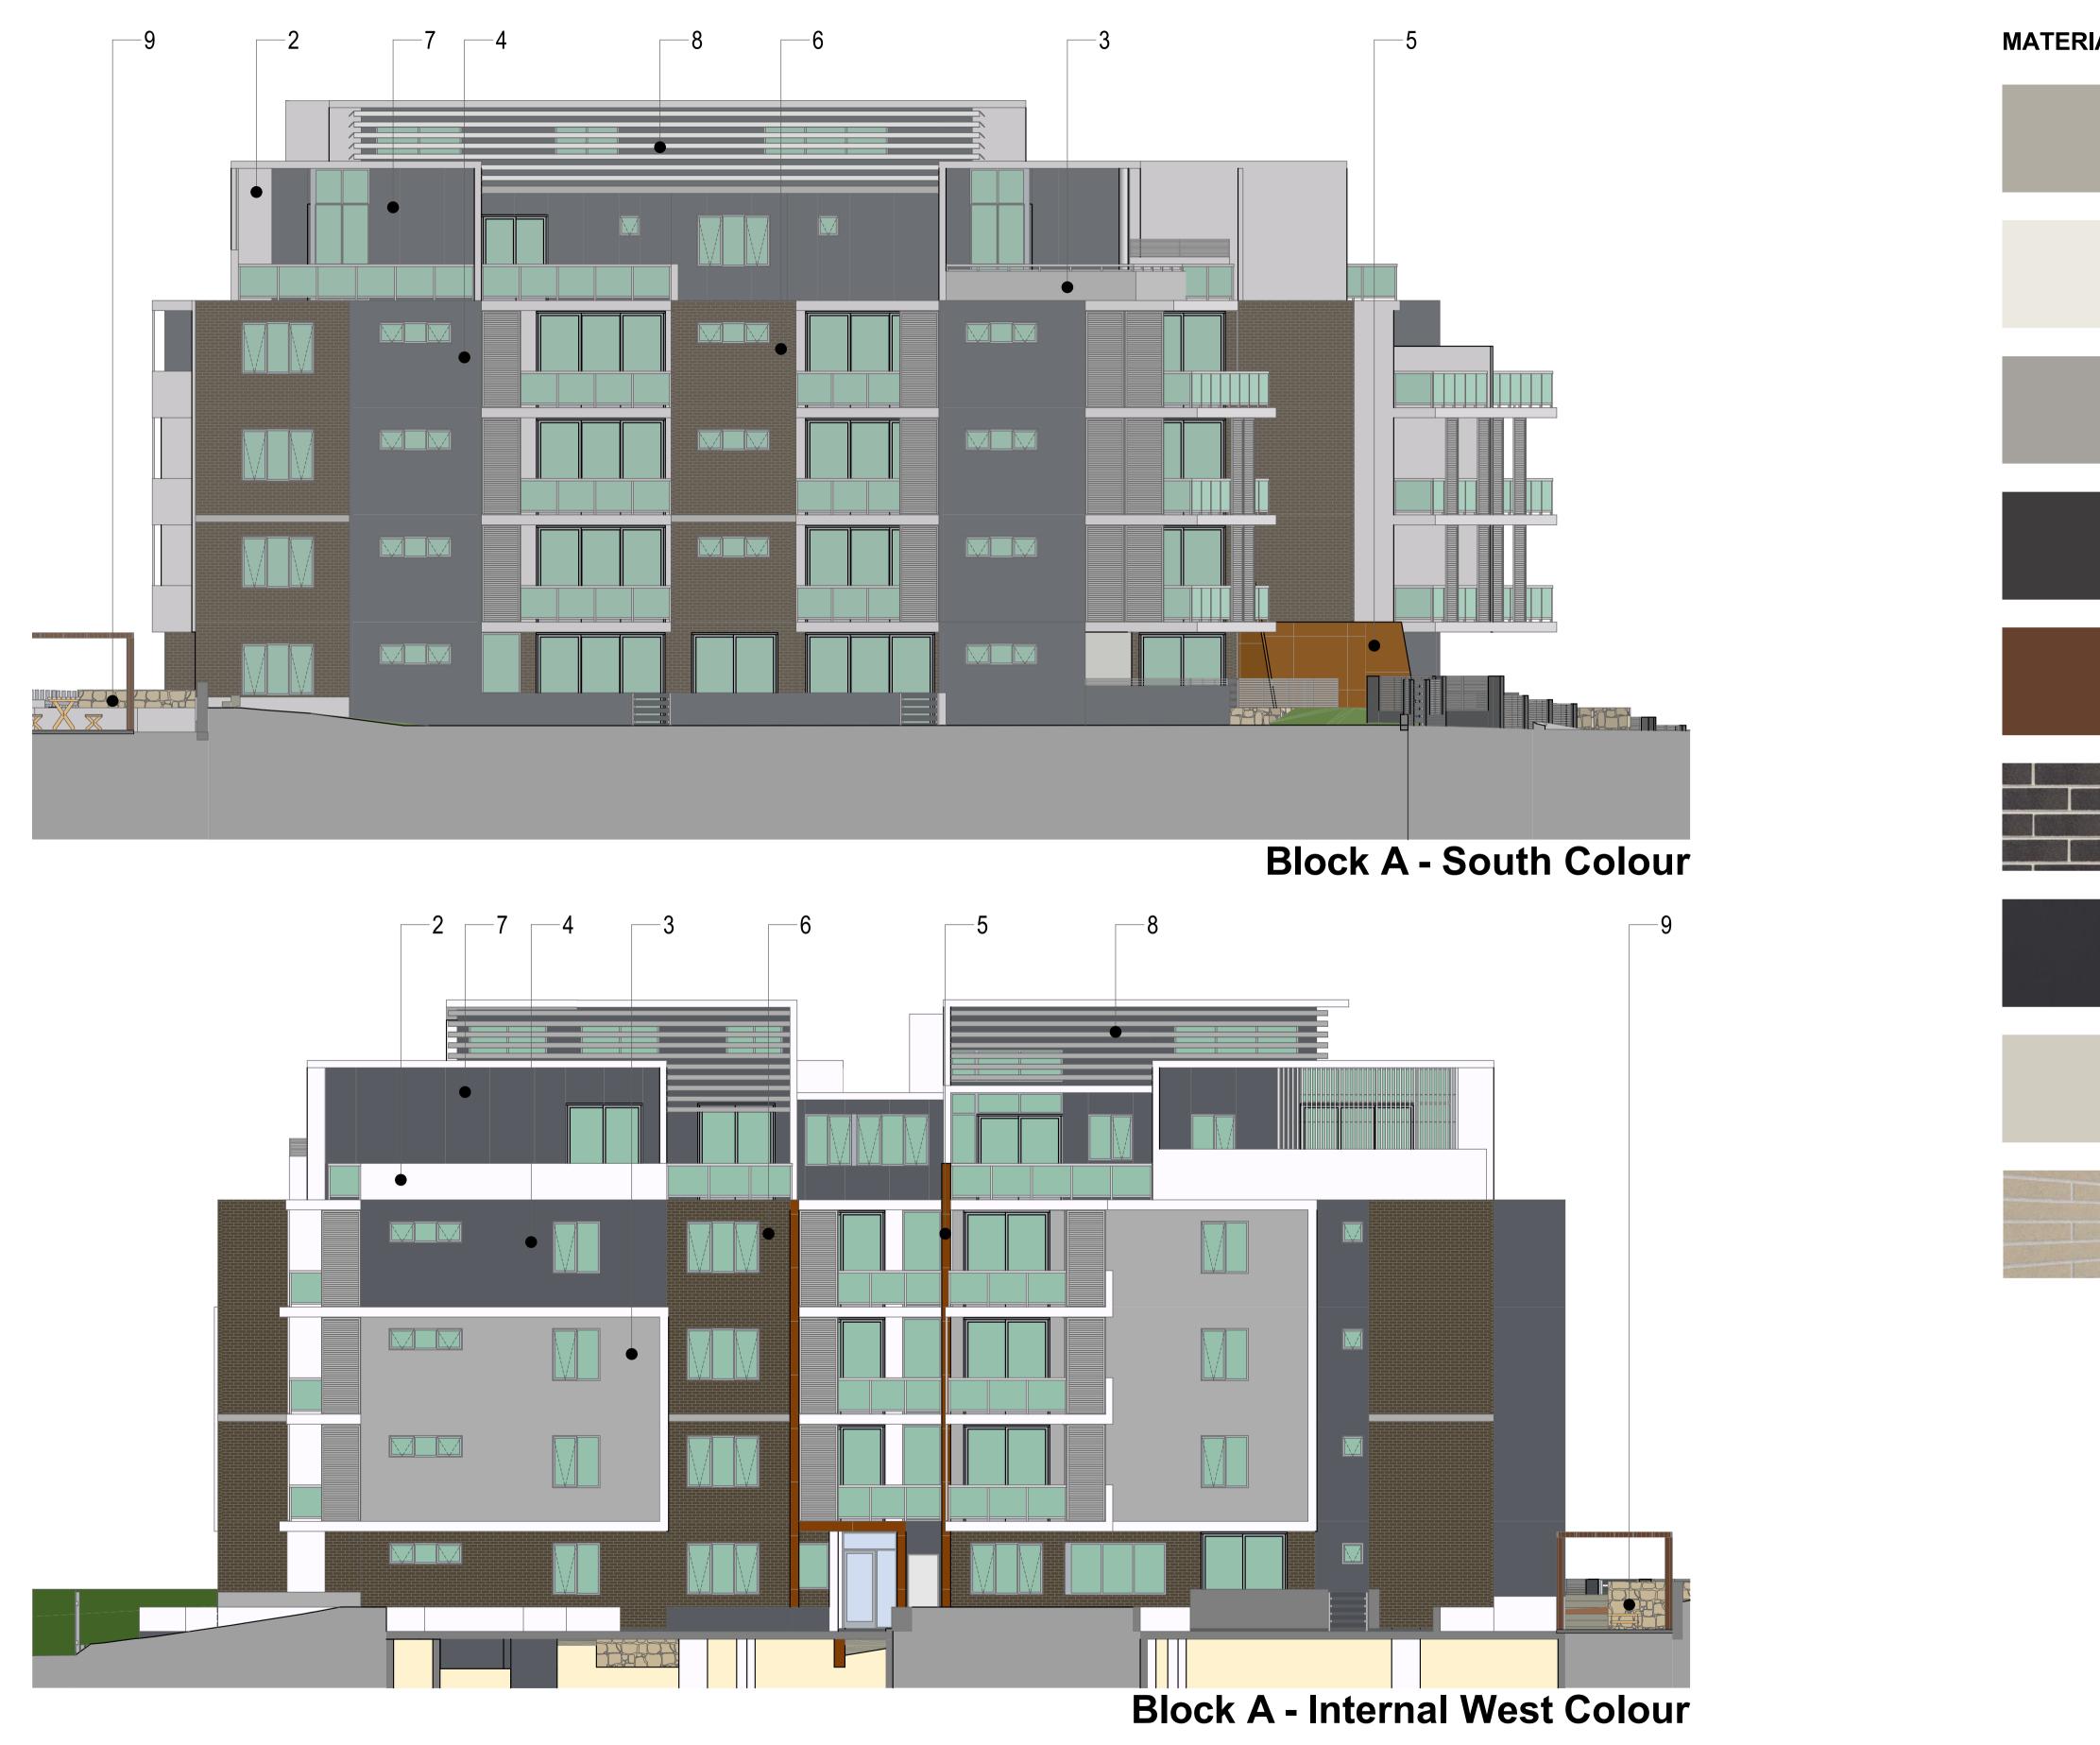

**Development Application** 

PROJECT STATUS:

Zhinar

SHEET TITLE: Material Schedule 2 -Building A DESIGNED: DRAWN: COMMENCED: SCALE: PRINT: AHM AH AS NOTED A1 SHEET

L.G.A: Hornsby Council

| IALS LI | EGE | ND                                                                                                                              |        |
|---------|-----|---------------------------------------------------------------------------------------------------------------------------------|--------|
|         | 1.  | Windows and Doors Frames /<br>Privacy Screen / Balustrade<br>Colorbond - 'Dune'                                                 | *O.S.A |
|         | 2.  | Paint Render 1<br>Wall / Bacony / Pergola Elements<br>Dulux - Acratex (smooth grain) 'Lexicon'                                  | *O.S.A |
|         | 3.  | Paint Render 2<br>Wall<br>Dulux - Acratex (coarse grain) Dreyfus'                                                               | *O.S.A |
|         | 4.  | Paint Render 3<br>Wall<br>Dulux - Acratex (smooth grain) 'Rakul'                                                                | *O.S.A |
|         | 5.  | Feature Cladding<br>Wall<br>Cemintel - 'Pure 206'                                                                               | *O.S.A |
|         | 6.  | Face Brick<br>Austral Brick - Bowral 'Brahman Granite'                                                                          | *O.S.A |
|         | 7.  | Metal Cladding<br>AlucoBond - 'Anthrazit Grey'                                                                                  | *O.S.A |
|         | 8.  | Metal Screens<br>Dulux Duratec - 'Matt Canvas Cloth'                                                                            | *O.S.A |
|         | 9.  | Concrete Block<br>Feature Entry Wall / Planter<br>Austral Mansonry- GB Veneer Honed 'Limestone'                                 | *O.S.A |
|         |     | A : Or Similar Approved<br>AIMER : COLOUR USE MAY VARY FROM THE ORIGINAL BRUSHOUT.<br>JRS NEED TO BE CONFIRMED BEFORE PAINTING. |        |

| IALS LI | EGE | ND                                                                                                                              |        |
|---------|-----|---------------------------------------------------------------------------------------------------------------------------------|--------|
|         | 1.  | Windows and Doors Frames /<br>Privacy Screen / Balustrade<br>Colorbond - 'Dune'                                                 | *O.S.A |
|         | 2.  | Paint Render 1<br>Wall / Bacony / Pergola Elements<br>Dulux - Acratex (smooth grain) 'Lexicon'                                  | *O.S.A |
|         | 3.  | Paint Render 2<br>Wall<br>Dulux - Acratex (coarse grain) Dreyfus'                                                               | *O.S.A |
|         | 4.  | Paint Render 3<br>Wall<br>Dulux - Acratex (smooth grain) 'Rakul'                                                                | *O.S.A |
|         | 5.  | Feature Cladding<br>Wall<br>Cemintel - 'Pure 206'                                                                               | *O.S.A |
|         | 6.  | Face Brick<br>Austral Brick - Bowral 'Brahman Granite'                                                                          | *O.S.A |
|         | 7.  | Metal Cladding<br>AlucoBond - 'Anthrazit Grey'                                                                                  | *O.S.A |
|         | 8.  | Metal Screens<br>Dulux Duratec - 'Matt Canvas Cloth'                                                                            | *O.S.A |
|         | 9.  | Concrete Block<br>Feature Entry Wall / Planter<br>Austral Mansonry- GB Veneer Honed 'Limestone'                                 | *O.S.A |
|         |     | A : Or Similar Approved<br>AIMER : COLOUR USE MAY VARY FROM THE ORIGINAL BRUSHOUT.<br>JRS NEED TO BE CONFIRMED BEFORE PAINTING. |        |