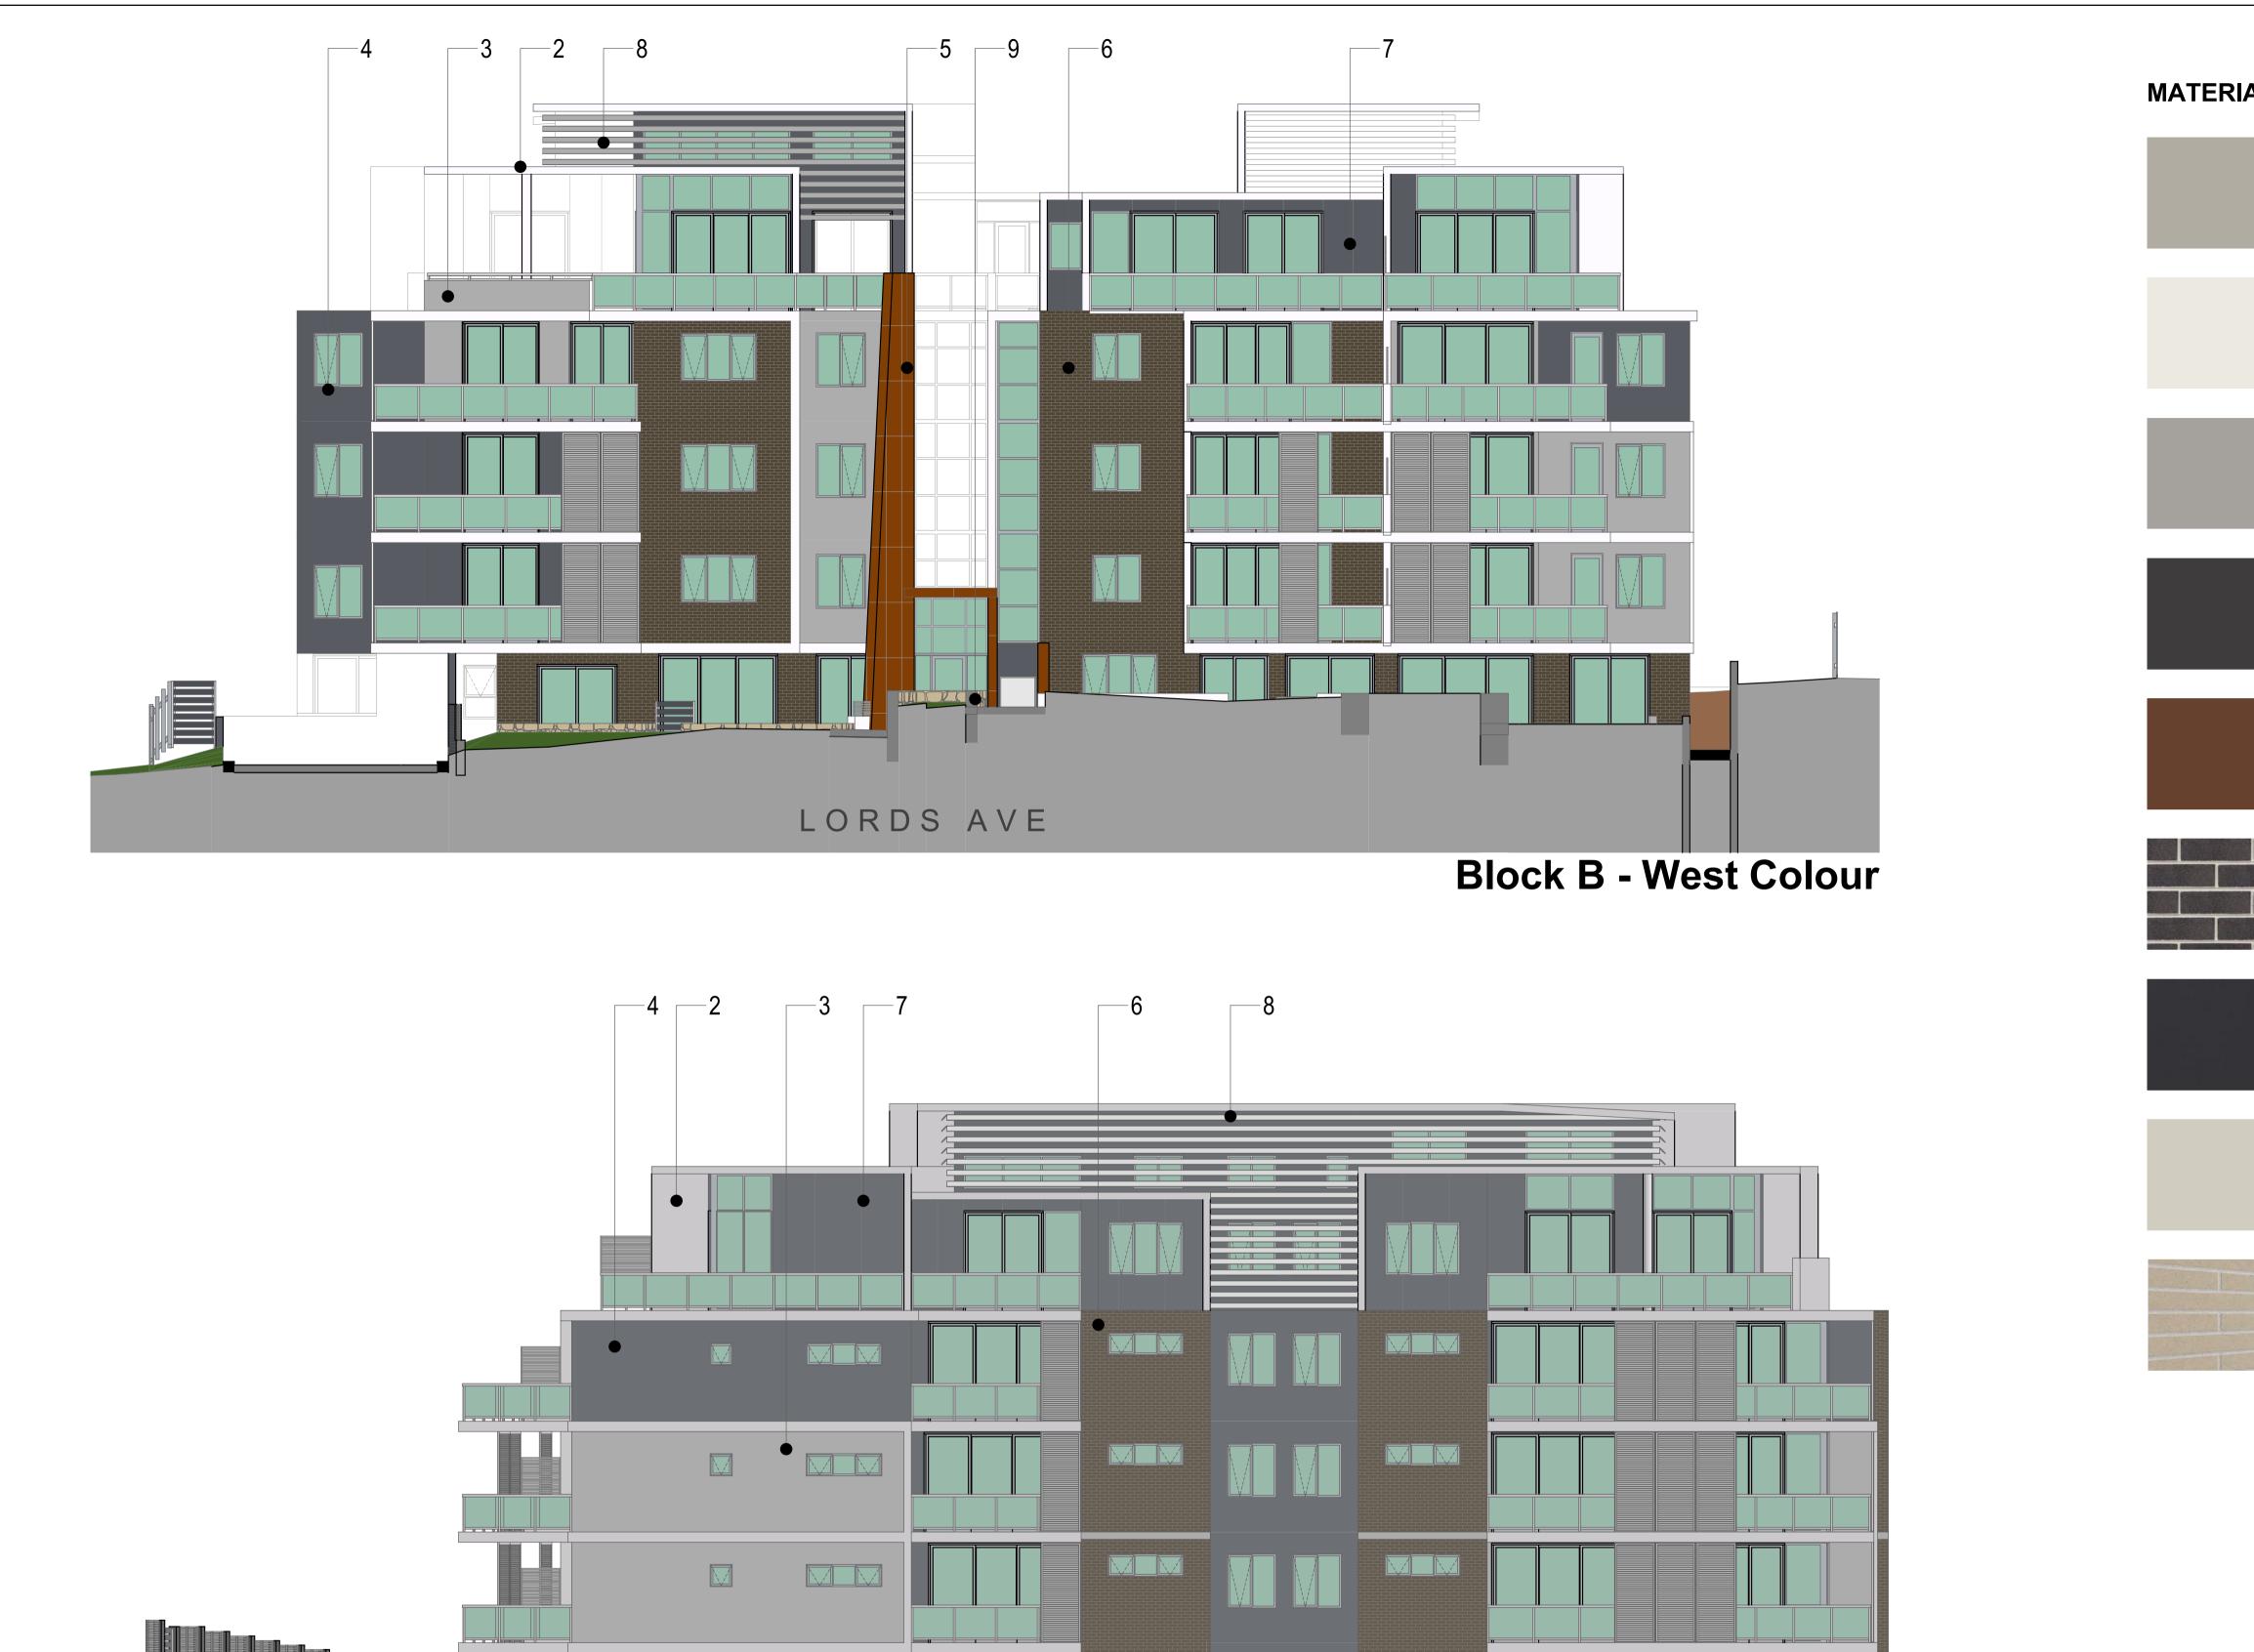

| IALS L | EGE | ND                                                                                                                              |        |
|--------|-----|---------------------------------------------------------------------------------------------------------------------------------|--------|
|        | 1.  | Windows and Doors Frames /<br>Privacy Screen / Balustrade<br>Colorbond - 'Dune'                                                 | *O.S.A |
|        | 2.  | Paint Render 1<br>Wall / Bacony / Pergola Elements<br>Dulux - Acratex (smooth grain) 'Lexicon'                                  | *O.S.A |
|        | 3.  | Paint Render 2<br>Wall<br>Dulux - Acratex (coarse grain) Dreyfus'                                                               | *O.S.A |
|        | 4.  | Paint Render 3<br>Wall<br>Dulux - Acratex (smooth grain) 'Rakul'                                                                | *O.S.A |
|        | 5.  | Feature Cladding<br>Wall<br>Cemintel - 'Pure 206'                                                                               | *O.S.A |
|        | 6.  | Face Brick<br>Austral Brick - Bowral 'Brahman Granite'                                                                          | *O.S.A |
|        | 7.  | Metal Cladding<br>AlucoBond - 'Anthrazit Grey'                                                                                  | *O.S.A |
|        | 8.  | Metal Screens<br>Dulux Duratec - 'Matt Canvas Cloth'                                                                            | *O.S.A |
|        | 9.  | Concrete Block<br>Feature Entry Wall / Planter<br>Austral Mansonry- GB Veneer Honed 'Limestone'                                 | *O.S.A |
|        |     | A : Or Similar Approved<br>AIMER : COLOUR USE MAY VARY FROM THE ORIGINAL BRUSHOUT.<br>JRS NEED TO BE CONFIRMED BEFORE PAINTING. |        |

## Block B - Internal East Colour

|                                                                                                                                                                                                                                                                                            | NORTH: | PROJECT STATUS:         | SHEET TITLE:                                                                    |
|--------------------------------------------------------------------------------------------------------------------------------------------------------------------------------------------------------------------------------------------------------------------------------------------|--------|-------------------------|---------------------------------------------------------------------------------|
| be read in conjunction with information on first page. Check all<br>terials. All existing ground lines & trees location are approximate,<br>erified back to Zhinar Architects before proceeding. All workmanship and<br>tandards and manufacturer's instructions. Unless noted 'Issued for |        | Development Application | Material Schedule 4 -<br>Building B                                             |
| HT OF ZHINAR ARCHITECTS. COPYING OR USING THIS DRAWING<br>S COPYRIGHT. ALL ART / GRAPHIC REPRESENTAIONS ARE                                                                                                                                                                                |        | Zhinar                  | DESIGNED:DRAWN:COMMENCED:SCALE:PRINT:AHMAHAS NOTEDA1 SHEETL.G.A:Hornsby Council |