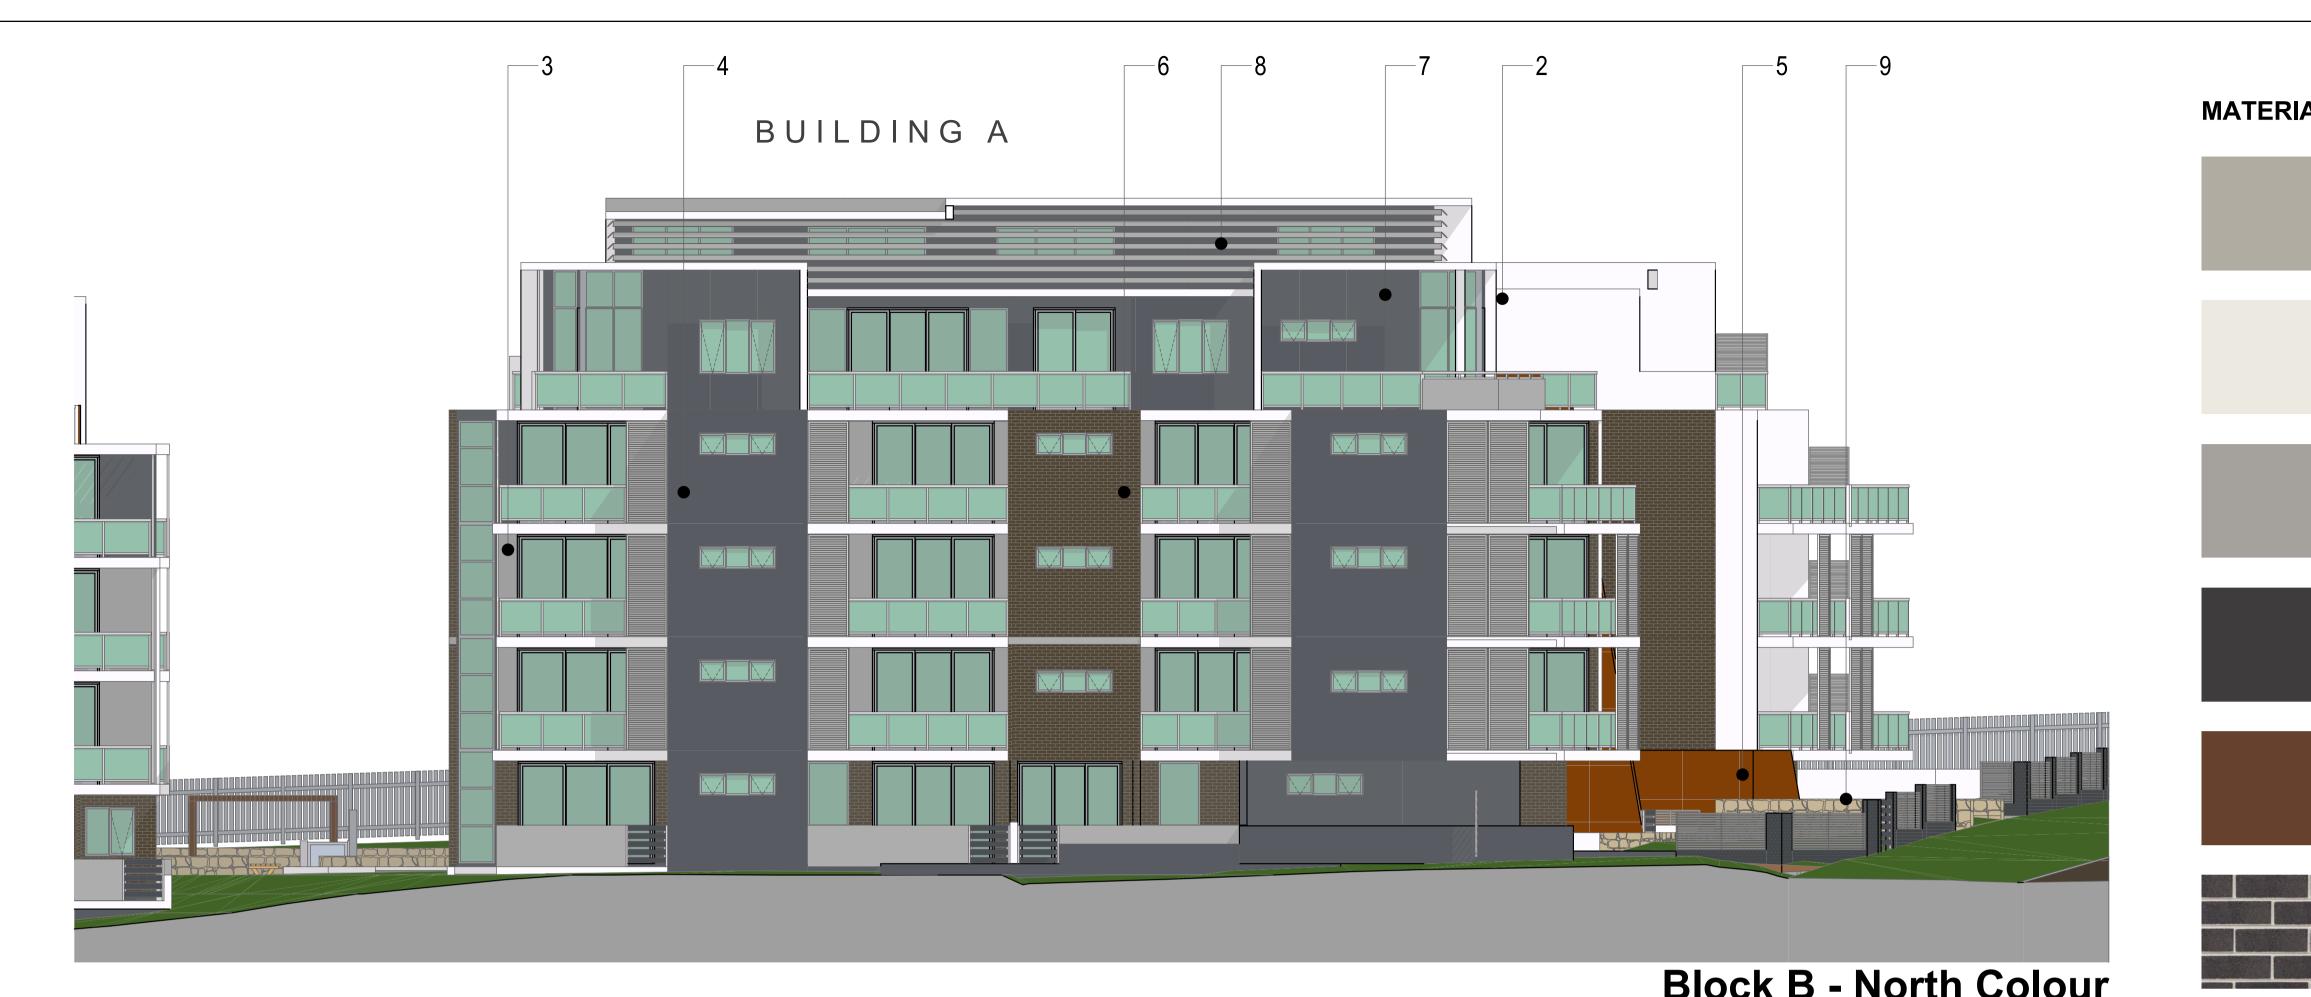

## **Block A - North Colour**

|                                                                                                                                                                                                                                                                                  | NORTH: | PROJECT STATUS:         | SHEET TITLE:                                                                    |
|----------------------------------------------------------------------------------------------------------------------------------------------------------------------------------------------------------------------------------------------------------------------------------|--------|-------------------------|---------------------------------------------------------------------------------|
| read in conjunction with information on first page. Check all<br>ials. All existing ground lines & trees location are approximate,<br>fifed back to Zhinar Architects before proceeding. All workmanship and<br>idards and manufacturer's instructions. Unless noted 'Issued for |        | Development Application | Material Schedule 1 -<br>Building A                                             |
| T OF ZHINAR ARCHITECTS. COPYING OR USING THIS DRAWING<br>COPYRIGHT. ALL ART / GRAPHIC REPRESENTAIONS ARE                                                                                                                                                                         |        | Zhinar                  | DESIGNED:DRAWN:COMMENCED:SCALE:PRINT:AHMAHAS NOTEDA1 SHEETL.G.A:Hornsby Council |

| IALS L | EGE | ND                                                                                                                              |        |
|--------|-----|---------------------------------------------------------------------------------------------------------------------------------|--------|
|        | 1.  | Windows and Doors Frames /<br>Privacy Screen / Balustrade<br>Colorbond - 'Dune'                                                 | *O.S.A |
|        | 2.  | Paint Render 1<br>Wall / Bacony / Pergola Elements<br>Dulux - Acratex (smooth grain) 'Lexicon'                                  | *O.S.A |
|        | 3.  | Paint Render 2<br>Wall<br>Dulux - Acratex (coarse grain) Dreyfus'                                                               | *O.S.A |
|        | 4.  | Paint Render 3<br>Wall<br>Dulux - Acratex (smooth grain) 'Rakul'                                                                | *O.S.A |
|        | 5.  | Feature Cladding<br>Wall<br>Cemintel - 'Pure 206'                                                                               | *O.S.A |
|        | 6.  | Face Brick<br>Austral Brick - Bowral 'Brahman Granite'                                                                          | *O.S.A |
|        | 7.  | Metal Cladding<br>AlucoBond - 'Anthrazit Grey'                                                                                  | *O.S.A |
|        | 8.  | Metal Screens<br>Dulux Duratec - 'Matt Canvas Cloth'                                                                            | *O.S.A |
|        | 9.  | Concrete Block<br>Feature Entry Wall / Planter<br>Austral Mansonry- GB Veneer Honed 'Limestone'                                 | *O.S.A |
|        |     | A : Or Similar Approved<br>AIMER : COLOUR USE MAY VARY FROM THE ORIGINAL BRUSHOUT.<br>JRS NEED TO BE CONFIRMED BEFORE PAINTING. |        |