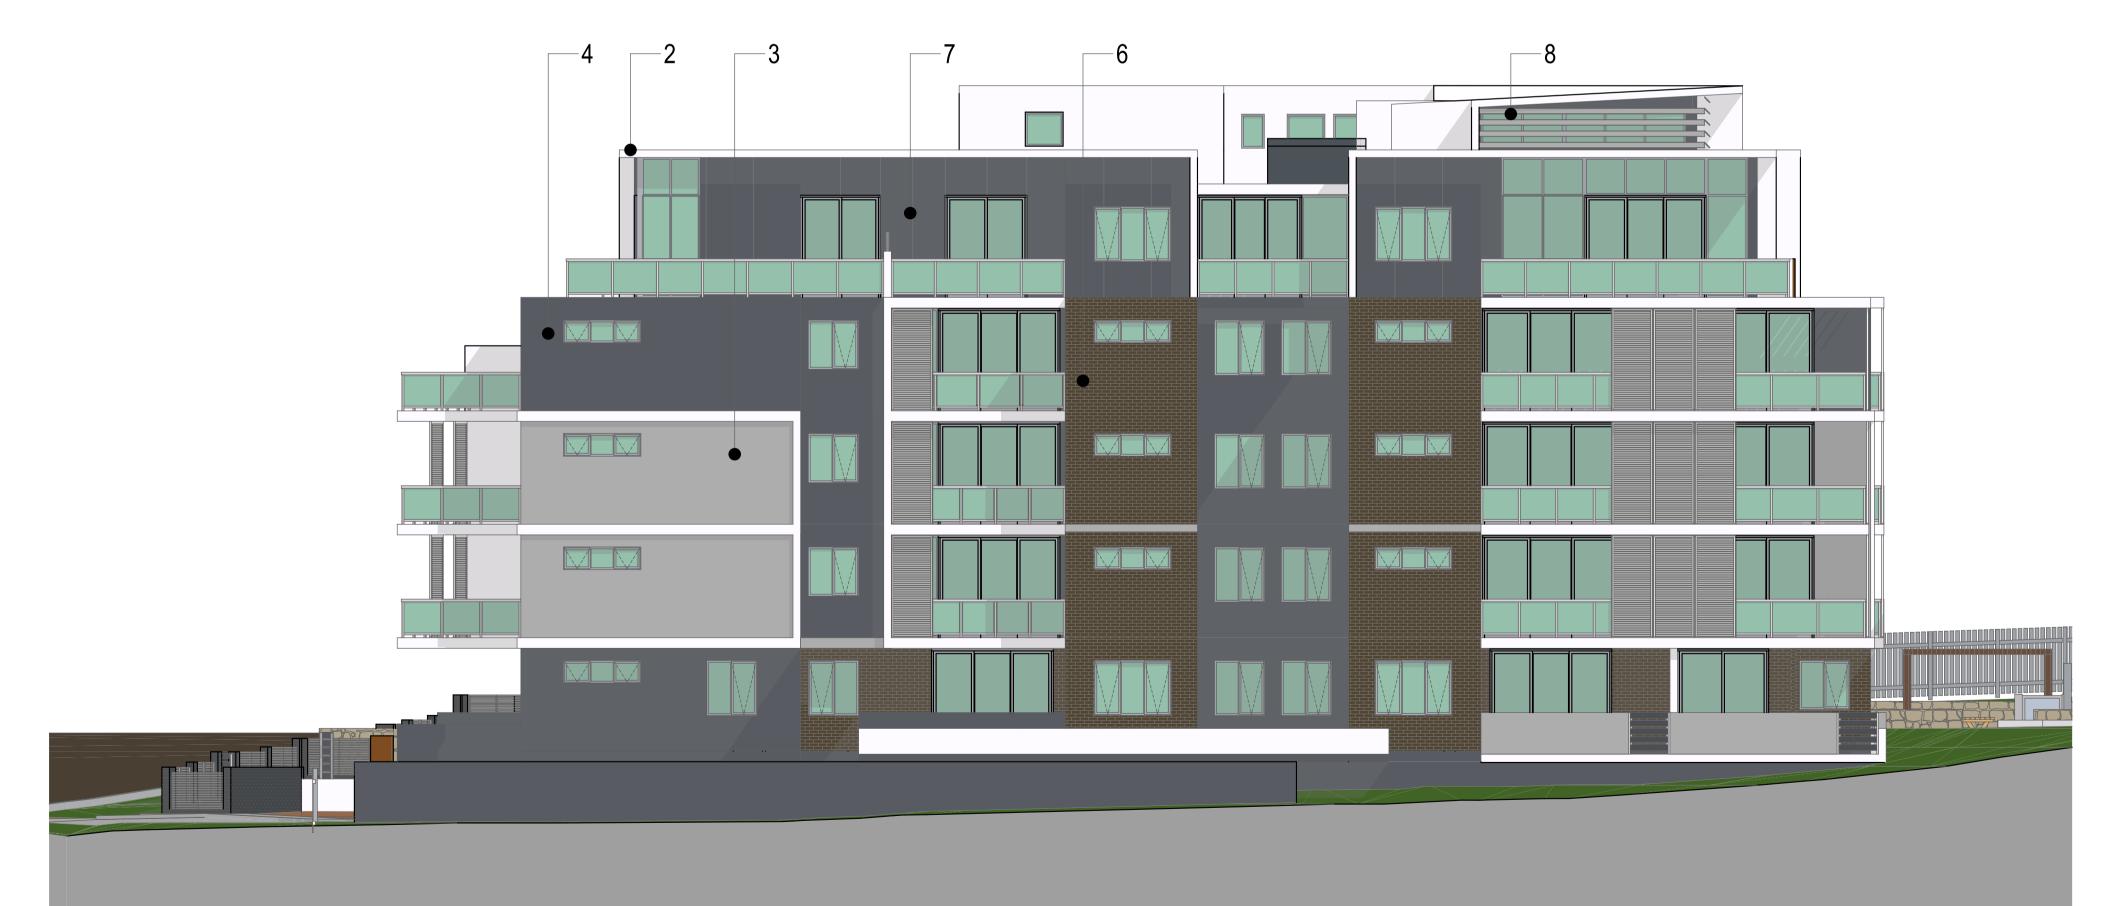

## **Block A - North Colour**

|                                                                                                                                                                                                                                                                                  | NORTH: | PROJECT STATUS:         | SHEET TITLE:                                                                    |
|----------------------------------------------------------------------------------------------------------------------------------------------------------------------------------------------------------------------------------------------------------------------------------|--------|-------------------------|---------------------------------------------------------------------------------|
| read in conjunction with information on first page. Check all<br>ials. All existing ground lines & trees location are approximate,<br>fifed back to Zhinar Architects before proceeding. All workmanship and<br>idards and manufacturer's instructions. Unless noted 'Issued for |        | Development Application | Material Schedule 1 -<br>Building A                                             |
| T OF ZHINAR ARCHITECTS. COPYING OR USING THIS DRAWING<br>COPYRIGHT. ALL ART / GRAPHIC REPRESENTAIONS ARE                                                                                                                                                                         |        | Zhinar                  | DESIGNED:DRAWN:COMMENCED:SCALE:PRINT:AHMAHAS NOTEDA1 SHEETL.G.A:Hornsby Council |

| IALS L | EGE | ND                                                                                                                              |        |
|--------|-----|---------------------------------------------------------------------------------------------------------------------------------|--------|
|        | 1.  | Windows and Doors Frames /<br>Privacy Screen / Balustrade<br>Colorbond - 'Dune'                                                 | *O.S.A |
|        | 2.  | Paint Render 1<br>Wall / Bacony / Pergola Elements<br>Dulux - Acratex (smooth grain) 'Lexicon'                                  | *O.S.A |
|        | 3.  | Paint Render 2<br>Wall<br>Dulux - Acratex (coarse grain) Dreyfus'                                                               | *O.S.A |
|        | 4.  | Paint Render 3<br>Wall<br>Dulux - Acratex (smooth grain) 'Rakul'                                                                | *O.S.A |
|        | 5.  | Feature Cladding<br>Wall<br>Cemintel - 'Pure 206'                                                                               | *O.S.A |
|        | 6.  | Face Brick<br>Austral Brick - Bowral 'Brahman Granite'                                                                          | *O.S.A |
|        | 7.  | Metal Cladding<br>AlucoBond - 'Anthrazit Grey'                                                                                  | *O.S.A |
|        | 8.  | Metal Screens<br>Dulux Duratec - 'Matt Canvas Cloth'                                                                            | *O.S.A |
|        | 9.  | Concrete Block<br>Feature Entry Wall / Planter<br>Austral Mansonry- GB Veneer Honed 'Limestone'                                 | *O.S.A |
|        |     | A : Or Similar Approved<br>AIMER : COLOUR USE MAY VARY FROM THE ORIGINAL BRUSHOUT.<br>JRS NEED TO BE CONFIRMED BEFORE PAINTING. |        |