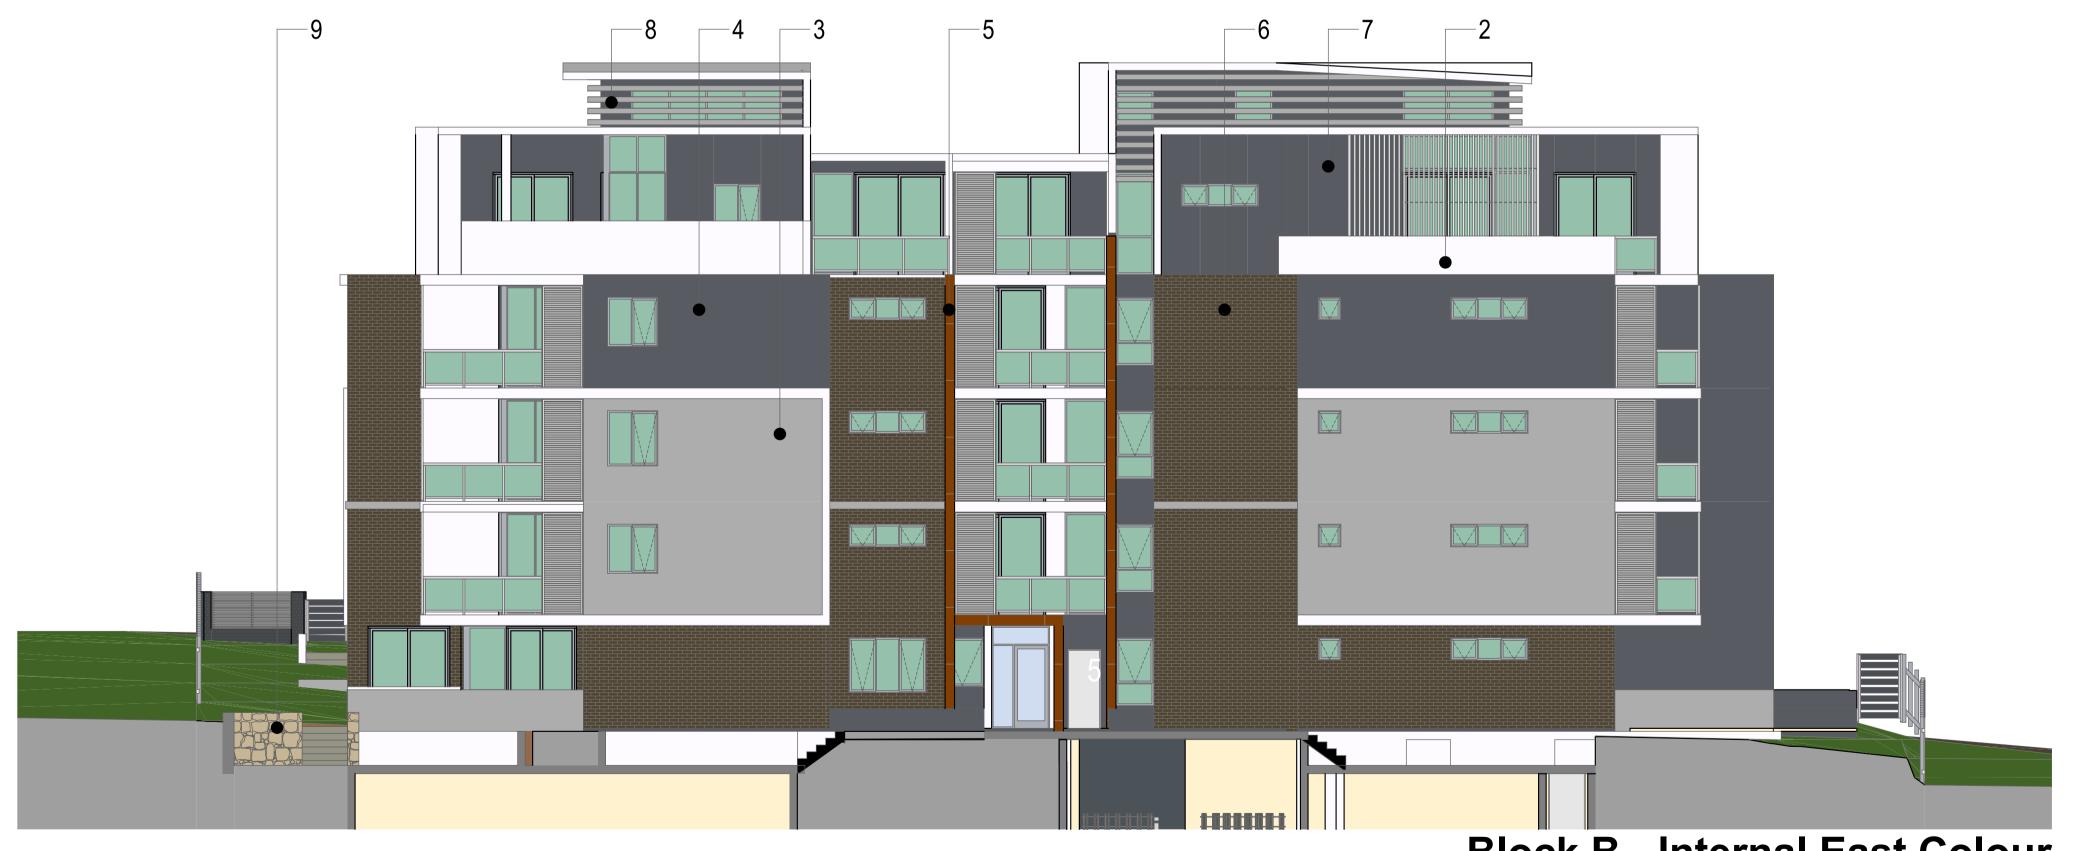

## Block B - Internal East Colour

|                                                                                                                                                                                                                                                                                            | NORTH: | PROJECT STATUS:         | SHEET TITLE:                                                                    |
|--------------------------------------------------------------------------------------------------------------------------------------------------------------------------------------------------------------------------------------------------------------------------------------------|--------|-------------------------|---------------------------------------------------------------------------------|
| be read in conjunction with information on first page. Check all<br>terials. All existing ground lines & trees location are approximate,<br>erified back to Zhinar Architects before proceeding. All workmanship and<br>tandards and manufacturer's instructions. Unless noted 'Issued for |        | Development Application | Material Schedule 4 -<br>Building B                                             |
| HT OF ZHINAR ARCHITECTS. COPYING OR USING THIS DRAWING<br>S COPYRIGHT. ALL ART / GRAPHIC REPRESENTAIONS ARE                                                                                                                                                                                |        | Zhinar                  | DESIGNED:DRAWN:COMMENCED:SCALE:PRINT:AHMAHAS NOTEDA1 SHEETL.G.A:Hornsby Council |

| IALS L | EGE | ND                                                                                                                              |        |
|--------|-----|---------------------------------------------------------------------------------------------------------------------------------|--------|
|        | 1.  | Windows and Doors Frames /<br>Privacy Screen / Balustrade<br>Colorbond - 'Dune'                                                 | *O.S.A |
|        | 2.  | Paint Render 1<br>Wall / Bacony / Pergola Elements<br>Dulux - Acratex (smooth grain) 'Lexicon'                                  | *O.S.A |
|        | 3.  | Paint Render 2<br>Wall<br>Dulux - Acratex (coarse grain) Dreyfus'                                                               | *O.S.A |
|        | 4.  | Paint Render 3<br>Wall<br>Dulux - Acratex (smooth grain) 'Rakul'                                                                | *O.S.A |
|        | 5.  | Feature Cladding<br>Wall<br>Cemintel - 'Pure 206'                                                                               | *O.S.A |
|        | 6.  | Face Brick<br>Austral Brick - Bowral 'Brahman Granite'                                                                          | *O.S.A |
|        | 7.  | Metal Cladding<br>AlucoBond - 'Anthrazit Grey'                                                                                  | *O.S.A |
|        | 8.  | Metal Screens<br>Dulux Duratec - 'Matt Canvas Cloth'                                                                            | *O.S.A |
|        | 9.  | Concrete Block<br>Feature Entry Wall / Planter<br>Austral Mansonry- GB Veneer Honed 'Limestone'                                 | *O.S.A |
|        |     | A : Or Similar Approved<br>AIMER : COLOUR USE MAY VARY FROM THE ORIGINAL BRUSHOUT.<br>URS NEED TO BE CONFIRMED BEFORE PAINTING. |        |