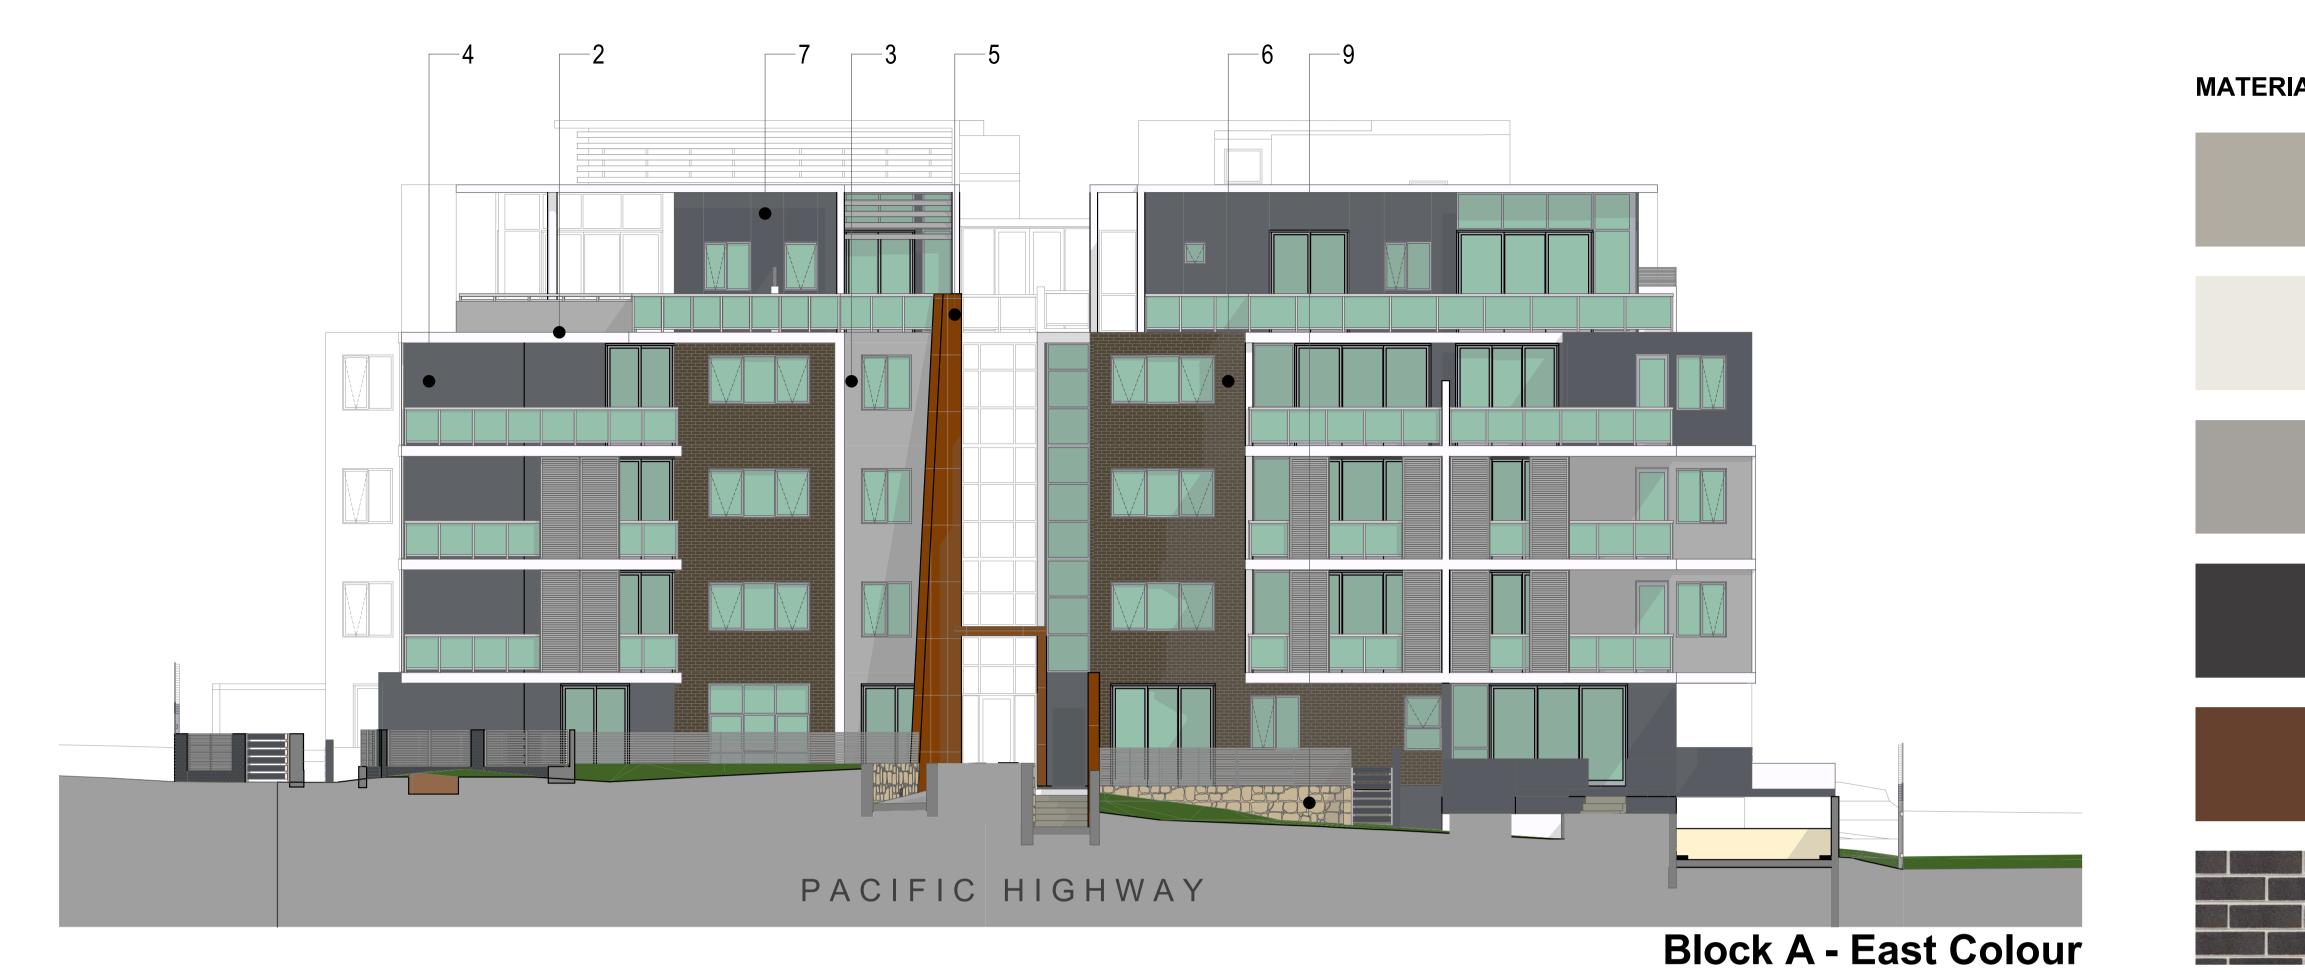

Block A - East Colour

| IALS L | EGE | ND                                                                                                                              |        |
|--------|-----|---------------------------------------------------------------------------------------------------------------------------------|--------|
|        | 1.  | Windows and Doors Frames /<br>Privacy Screen / Balustrade<br>Colorbond - 'Dune'                                                 | *O.S.A |
|        | 2.  | Paint Render 1<br>Wall / Bacony / Pergola Elements<br>Dulux - Acratex (smooth grain) 'Lexicon'                                  | *O.S.A |
|        | 3.  | Paint Render 2<br>Wall<br>Dulux - Acratex (coarse grain) Dreyfus'                                                               | *O.S.A |
|        | 4.  | Paint Render 3<br>Wall<br>Dulux - Acratex (smooth grain) 'Rakul'                                                                | *O.S.A |
|        | 5.  | Feature Cladding<br>Wall<br>Cemintel - 'Pure 206'                                                                               | *O.S.A |
|        | 6.  | Face Brick<br>Austral Brick - Bowral 'Brahman Granite'                                                                          | *O.S.A |
|        | 7.  | Metal Cladding<br>AlucoBond - 'Anthrazit Grey'                                                                                  | *O.S.A |
|        | 8.  | Metal Screens<br>Dulux Duratec - 'Matt Canvas Cloth'                                                                            | *O.S.A |
|        | 9.  | Concrete Block<br>Feature Entry Wall / Planter<br>Austral Mansonry- GB Veneer Honed 'Limestone'                                 | *O.S.A |
|        |     | A : Or Similar Approved<br>AIMER : COLOUR USE MAY VARY FROM THE ORIGINAL BRUSHOUT.<br>JRS NEED TO BE CONFIRMED BEFORE PAINTING. |        |