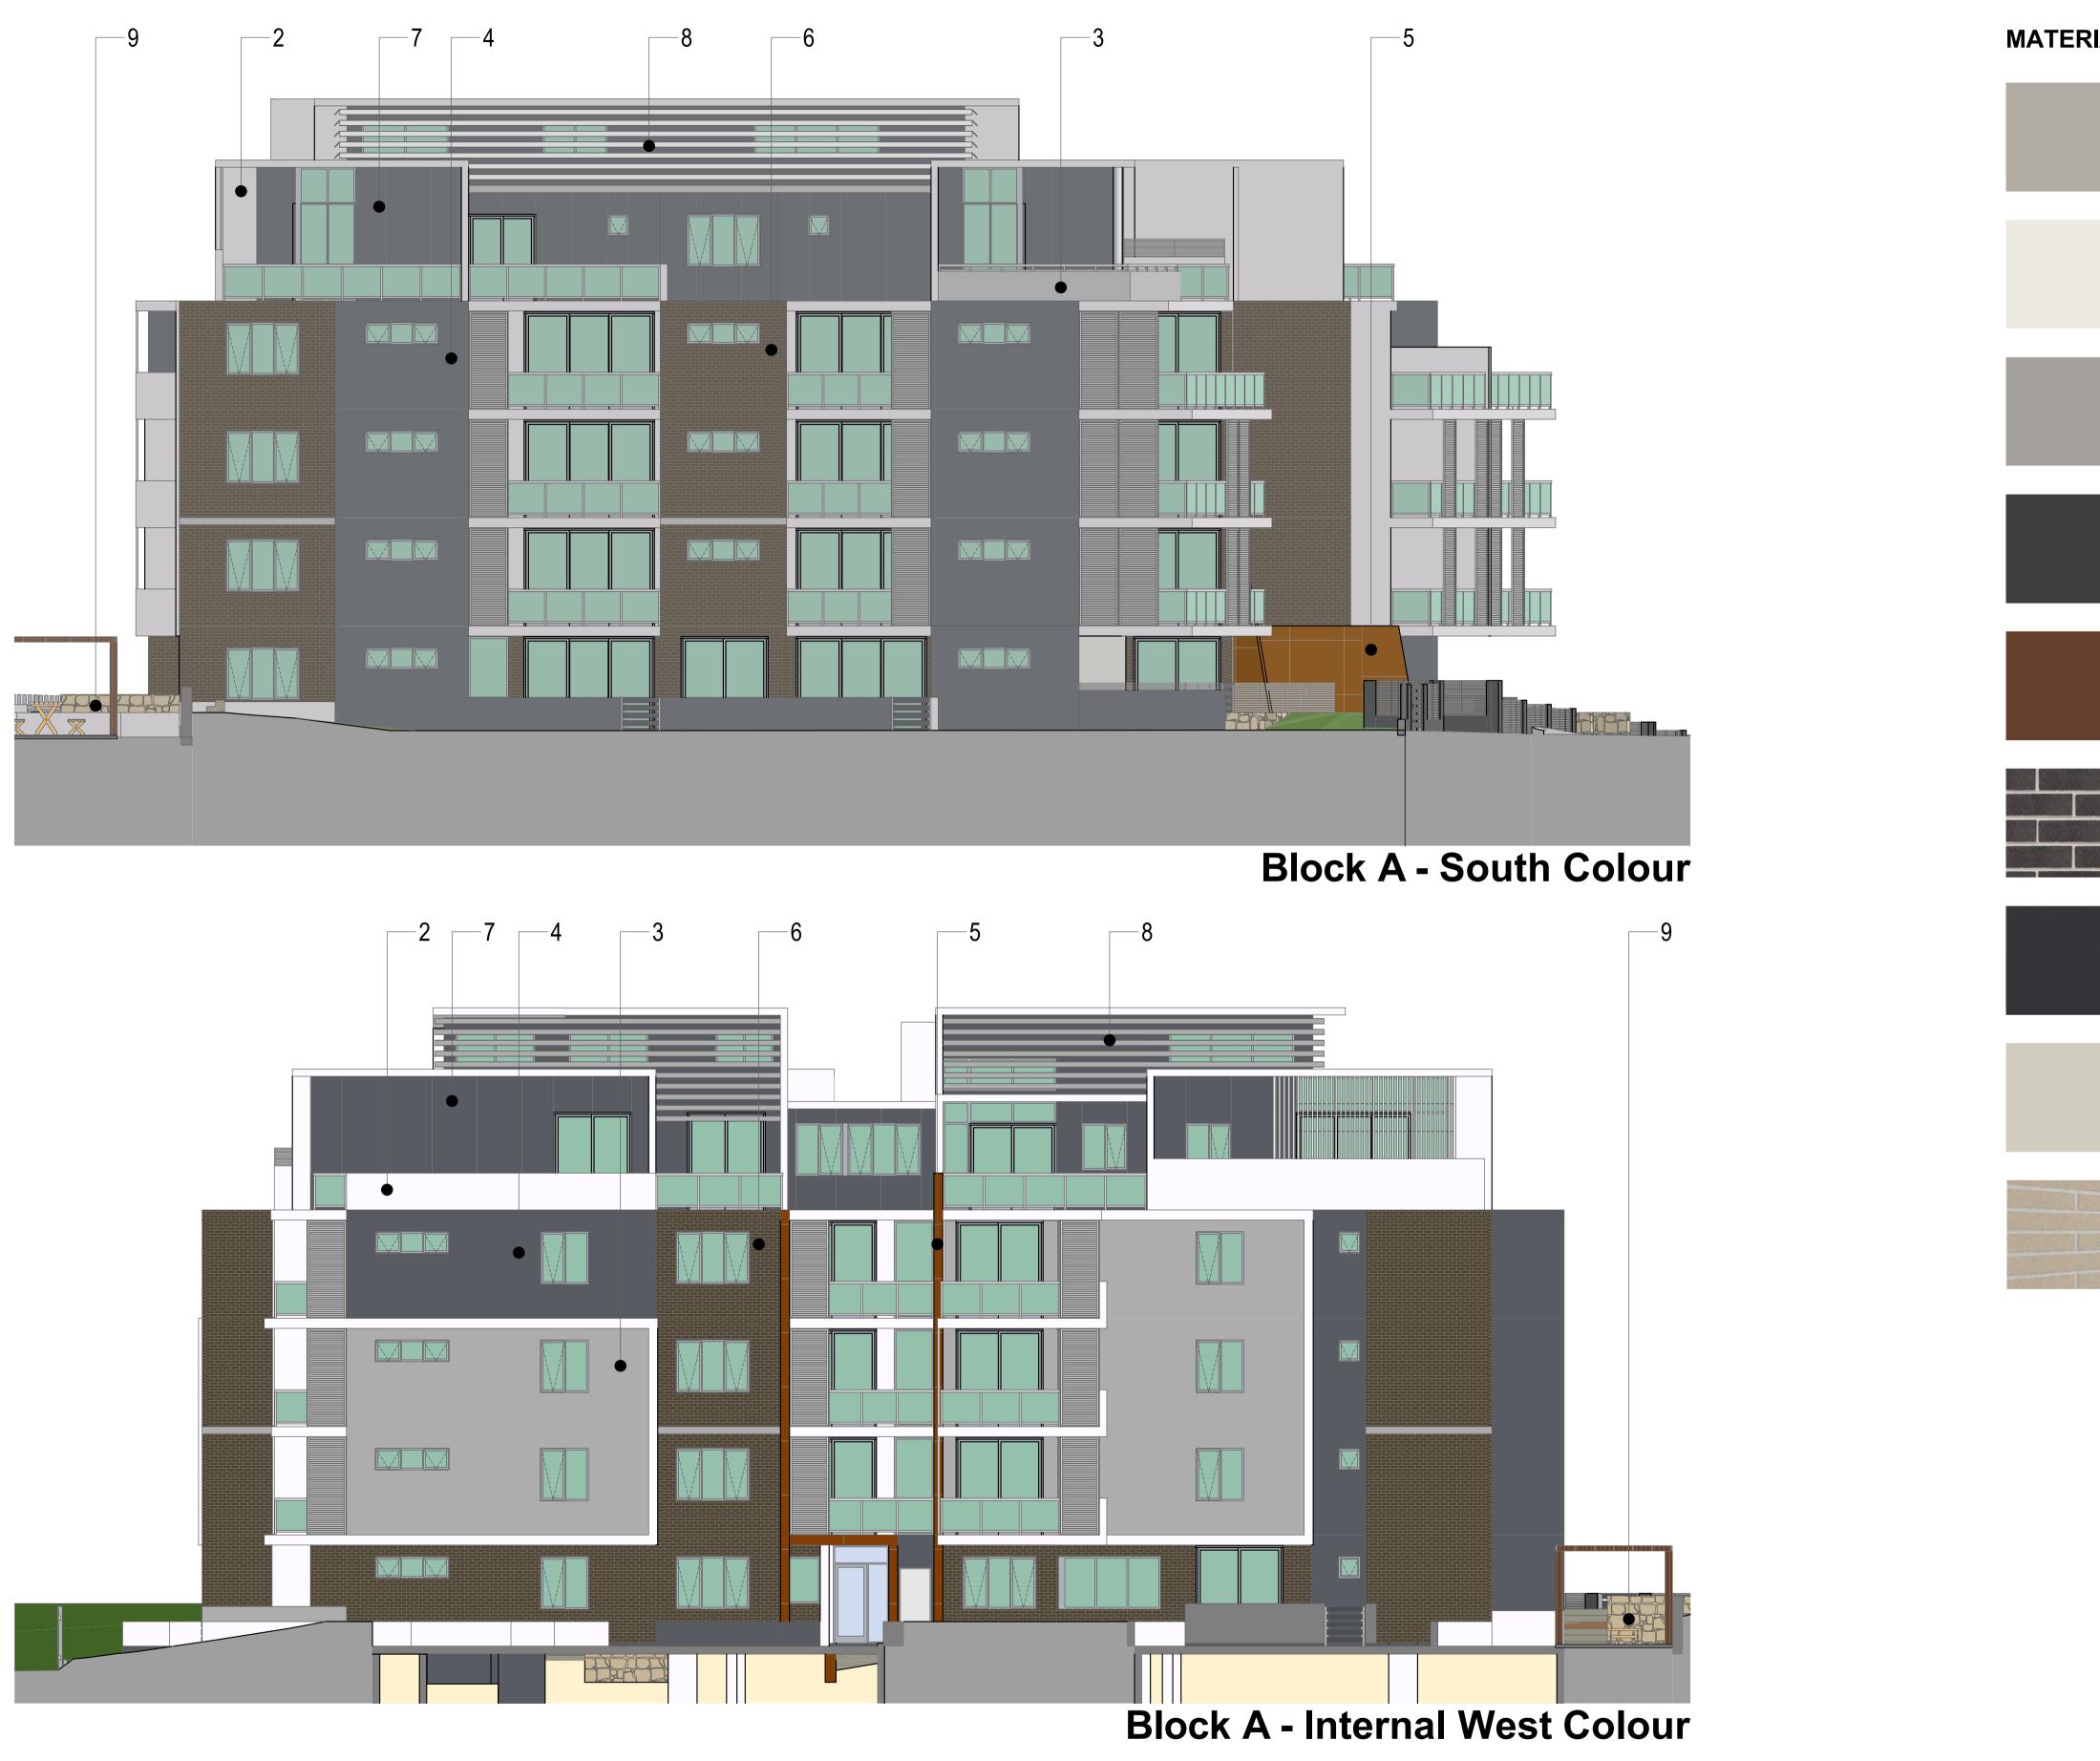

**Development Application** 

PROJECT STATUS:

Zhinar

SHEET TITLE: Material Schedule 2 -Building A DESIGNED: DRAWN: COMMENCED: SCALE: PRINT: AHM AH AS NOTED A1 SHEET

L.G.A: Hornsby Council

| IALS LI | EGE | ND                                                                                                                              |        |
|---------|-----|---------------------------------------------------------------------------------------------------------------------------------|--------|
|         | 1.  | Windows and Doors Frames /<br>Privacy Screen / Balustrade<br>Colorbond - 'Dune'                                                 | *O.S.A |
|         | 2.  | Paint Render 1<br>Wall / Bacony / Pergola Elements<br>Dulux - Acratex (smooth grain) 'Lexicon'                                  | *O.S.A |
|         | 3.  | Paint Render 2<br>Wall<br>Dulux - Acratex (coarse grain) Dreyfus'                                                               | *O.S.A |
|         | 4.  | Paint Render 3<br>Wall<br>Dulux - Acratex (smooth grain) 'Rakul'                                                                | *O.S.A |
|         | 5.  | Feature Cladding<br>Wall<br>Cemintel - 'Pure 206'                                                                               | *O.S.A |
|         | 6.  | Face Brick<br>Austral Brick - Bowral 'Brahman Granite'                                                                          | *O.S.A |
|         | 7.  | Metal Cladding<br>AlucoBond - 'Anthrazit Grey'                                                                                  | *O.S.A |
|         | 8.  | Metal Screens<br>Dulux Duratec - 'Matt Canvas Cloth'                                                                            | *O.S.A |
|         | 9.  | Concrete Block<br>Feature Entry Wall / Planter<br>Austral Mansonry- GB Veneer Honed 'Limestone'                                 | *O.S.A |
|         |     | A : Or Similar Approved<br>AIMER : COLOUR USE MAY VARY FROM THE ORIGINAL BRUSHOUT.<br>JRS NEED TO BE CONFIRMED BEFORE PAINTING. |        |

| IALS LI | EGE | ND                                                                                                                              |        |
|---------|-----|---------------------------------------------------------------------------------------------------------------------------------|--------|
|         | 1.  | Windows and Doors Frames /<br>Privacy Screen / Balustrade<br>Colorbond - 'Dune'                                                 | *O.S.A |
|         | 2.  | Paint Render 1<br>Wall / Bacony / Pergola Elements<br>Dulux - Acratex (smooth grain) 'Lexicon'                                  | *O.S.A |
|         | 3.  | Paint Render 2<br>Wall<br>Dulux - Acratex (coarse grain) Dreyfus'                                                               | *O.S.A |
|         | 4.  | Paint Render 3<br>Wall<br>Dulux - Acratex (smooth grain) 'Rakul'                                                                | *O.S.A |
|         | 5.  | Feature Cladding<br>Wall<br>Cemintel - 'Pure 206'                                                                               | *O.S.A |
|         | 6.  | Face Brick<br>Austral Brick - Bowral 'Brahman Granite'                                                                          | *O.S.A |
|         | 7.  | Metal Cladding<br>AlucoBond - 'Anthrazit Grey'                                                                                  | *O.S.A |
|         | 8.  | Metal Screens<br>Dulux Duratec - 'Matt Canvas Cloth'                                                                            | *O.S.A |
|         | 9.  | Concrete Block<br>Feature Entry Wall / Planter<br>Austral Mansonry- GB Veneer Honed 'Limestone'                                 | *O.S.A |
|         |     | A : Or Similar Approved<br>AIMER : COLOUR USE MAY VARY FROM THE ORIGINAL BRUSHOUT.<br>JRS NEED TO BE CONFIRMED BEFORE PAINTING. |        |