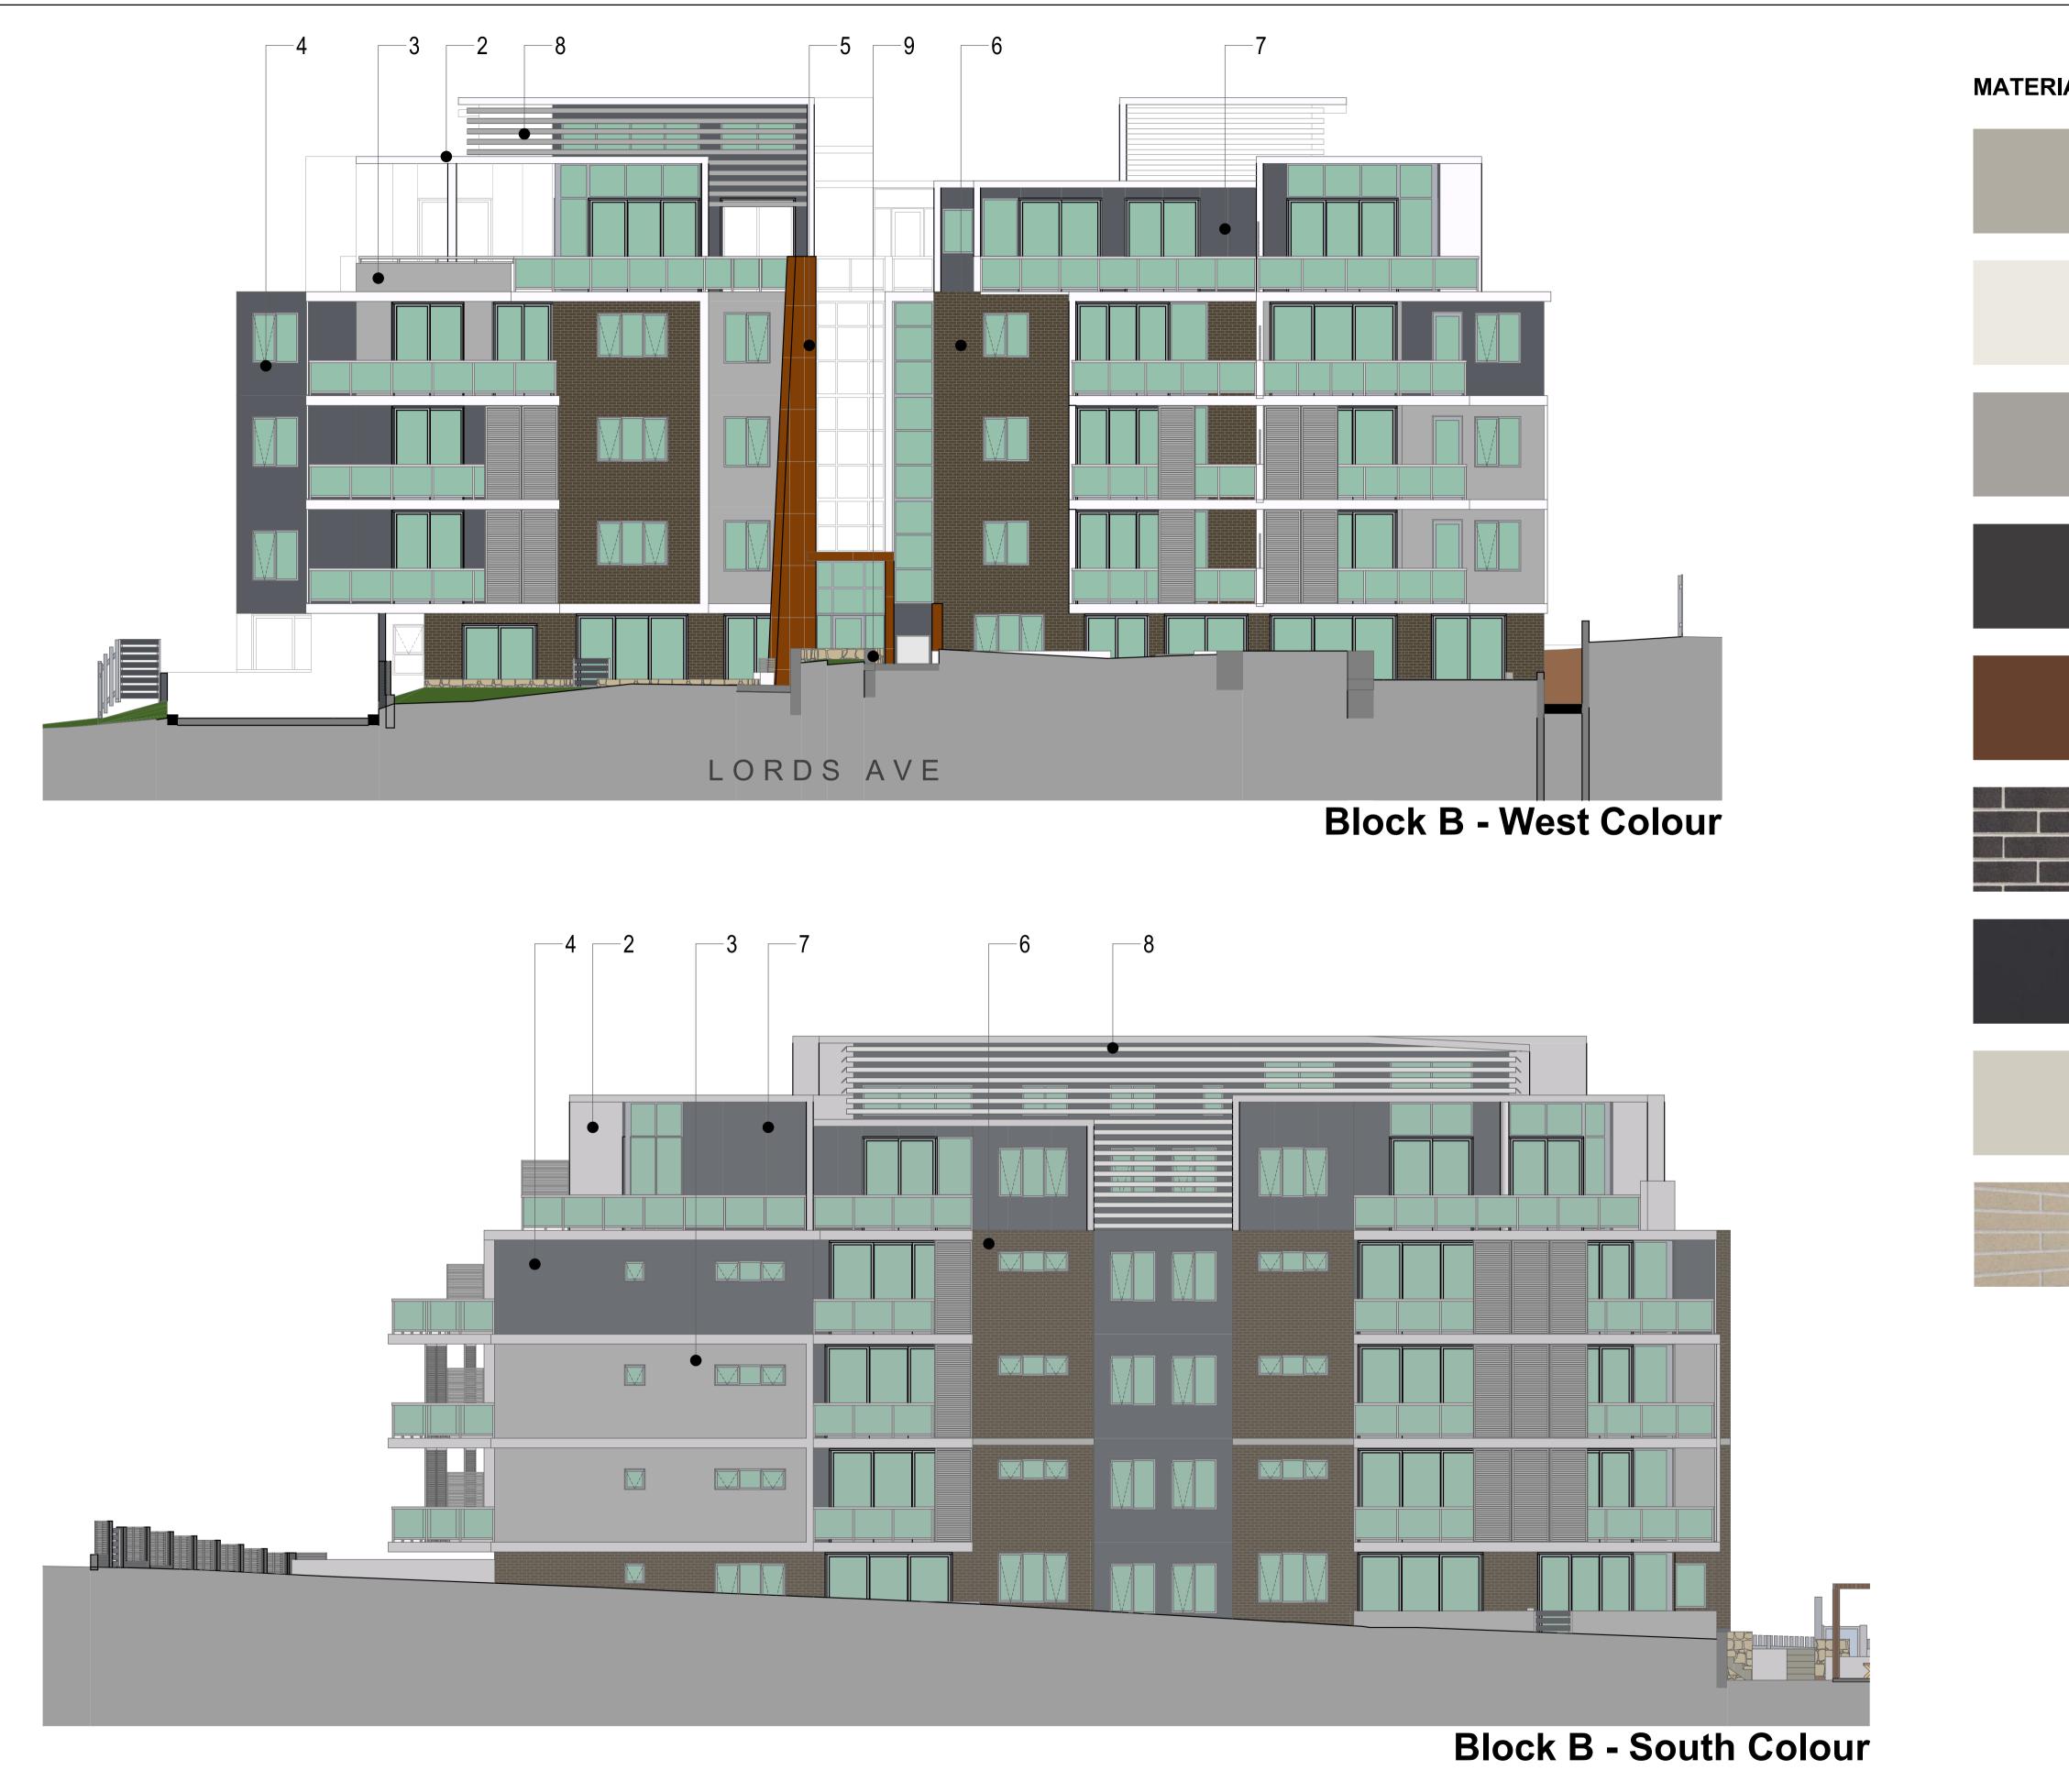

| IALS LI | EGE | ND                                                                                                                              |        |
|---------|-----|---------------------------------------------------------------------------------------------------------------------------------|--------|
|         | 1.  | Windows and Doors Frames /<br>Privacy Screen / Balustrade<br>Colorbond - 'Dune'                                                 | *O.S.A |
|         | 2.  | Paint Render 1<br>Wall / Bacony / Pergola Elements<br>Dulux - Acratex (smooth grain) 'Lexicon'                                  | *O.S.A |
|         | 3.  | Paint Render 2<br>Wall<br>Dulux - Acratex (coarse grain) Dreyfus'                                                               | *O.S.A |
|         | 4.  | Paint Render 3<br>Wall<br>Dulux - Acratex (smooth grain) 'Rakul'                                                                | *O.S.A |
|         | 5.  | Feature Cladding<br>Wall<br>Cemintel - 'Pure 206'                                                                               | *O.S.A |
|         | 6.  | Face Brick<br>Austral Brick - Bowral 'Brahman Granite'                                                                          | *O.S.A |
|         | 7.  | Metal Cladding<br>AlucoBond - 'Anthrazit Grey'                                                                                  | *O.S.A |
|         | 8.  | Metal Screens<br>Dulux Duratec - 'Matt Canvas Cloth'                                                                            | *O.S.A |
|         | 9.  | Concrete Block<br>Feature Entry Wall / Planter<br>Austral Mansonry- GB Veneer Honed 'Limestone'                                 | *O.S.A |
|         |     | A : Or Similar Approved<br>AIMER : COLOUR USE MAY VARY FROM THE ORIGINAL BRUSHOUT.<br>JRS NEED TO BE CONFIRMED BEFORE PAINTING. |        |

## Block B - Internal East Colour

|                                                                                                                                                                                                                                                                                            | NORTH: | PROJECT STATUS:         | SHEET TITLE:                                                                    |
|--------------------------------------------------------------------------------------------------------------------------------------------------------------------------------------------------------------------------------------------------------------------------------------------|--------|-------------------------|---------------------------------------------------------------------------------|
| be read in conjunction with information on first page. Check all<br>terials. All existing ground lines & trees location are approximate,<br>erified back to Zhinar Architects before proceeding. All workmanship and<br>tandards and manufacturer's instructions. Unless noted 'Issued for |        | Development Application | Material Schedule 4 -<br>Building B                                             |
| HT OF ZHINAR ARCHITECTS. COPYING OR USING THIS DRAWING<br>S COPYRIGHT. ALL ART / GRAPHIC REPRESENTAIONS ARE                                                                                                                                                                                |        | Zhinar                  | DESIGNED:DRAWN:COMMENCED:SCALE:PRINT:AHMAHAS NOTEDA1 SHEETL.G.A:Hornsby Council |